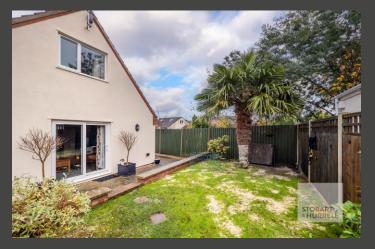

Set back and screened from the road by timber fencing and high hedging, the property enjoys a private setting. It is approached over a hard standing driveway providing off-road parking, and access to a garage. To the front and rear of the property neatly maintained lawn gardens are bordered by mature trees and paved terraces. To the side, covered timber decking provides the perfect setting for alfresco dining with friends and family.