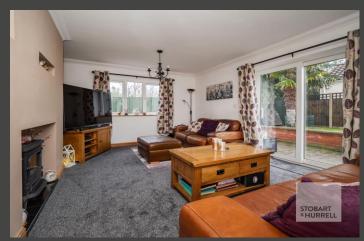

Well-presented throughout the property enters into an enclosed porch that leads through to a hallway where separate internal doors provide access to a cloakroom, a study or third bedroom and a generous family lounge with double doors leading out to the side terrace. A further door from the hallway leads into a modern kitchen dining room with access to the rear. To the first floor, a family bathroom and two bedrooms, both with built in storage, completes the accommodation.