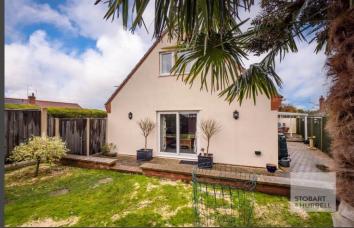

Set back and screened from the road by timber fencing and high hedging, the property enjoys a private setting. It is approached over a hard standing driveway providing off-road parking, and access to a garage. To the front and rear of the property neatly maintained lawn gardens are bordered by mature trees and paved terraces. To the side, covered timber decking provides the perfect setting for alfresco dining with friends and family.