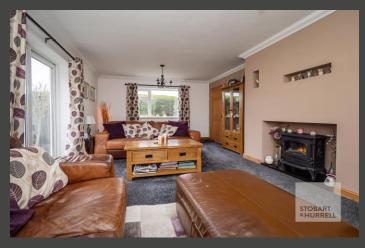

Well-presented throughout the property enters into an enclosed porch that leads through to a hallway where separate internal doors provide access to a cloakroom, a study or third bedroom and a generous family lounge with double doors leading out to the side terrace. A further door from the hallway leads into a modern kitchen dining room with access to the rear. To the first floor, a family bathroom and two bedrooms, both with built in storage, completes the accommodation.