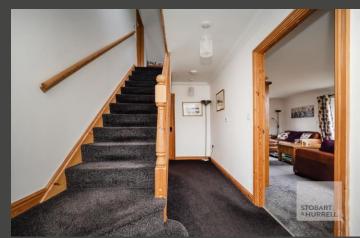

Well-presented throughout the property enters into an enclosed porch that leads through to a hallway where separate internal doors provide access to a cloakroom, a study or third bedroom and a generous family lounge with double doors leading out to the side terrace. A further door from the hallway leads into a modern kitchen dining room with access to the rear. To the first floor, a family bathroom and two bedrooms, both with built in storage, completes the accommodation.