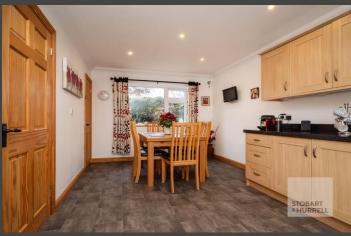

Well-presented throughout the property enters into an enclosed porch that leads through to a hallway where separate internal doors provide access to a cloakroom, a study or third bedroom and a generous family lounge with double doors leading out to the side terrace. A further door from the hallway leads into a modern kitchen dining room with access to the rear. To the first floor, a family bathroom and two bedrooms, both with built in storage, completes the accommodation.