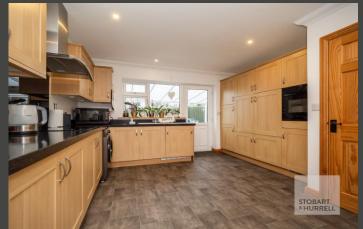

Well-presented throughout the property enters into an enclosed porch that leads through to a hallway where separate internal doors provide access to a cloakroom, a study or third bedroom and a generous family lounge with double doors leading out to the side terrace. A further door from the hallway leads into a modern kitchen dining room with access to the rear. To the first floor, a family bathroom and two bedrooms, both with built in storage, completes the accommodation.