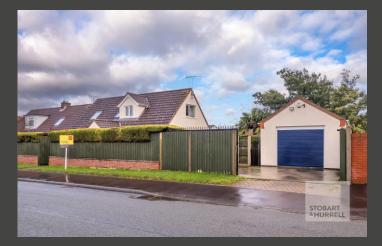

Set back and screened from the road by timber fencing and high hedging, the property enjoys a private setting. It is approached over a hard standing driveway providing off-road parking, and access to a garage. To the front and rear of the property neatly maintained lawn gardens are bordered by mature trees and paved terraces. To the side, covered timber decking provides the perfect setting for alfresco dining with friends and family.