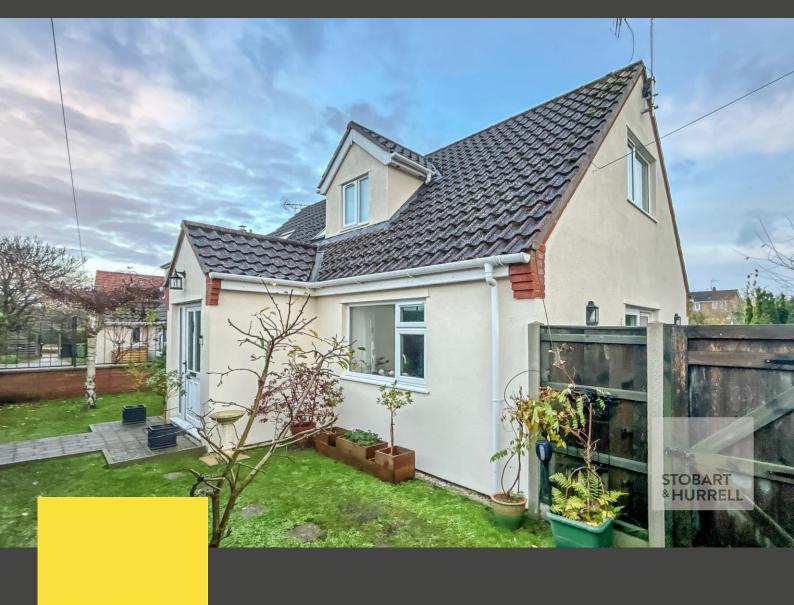

Set back and screened from the road by timber fencing and high hedging, the property enjoys a private setting. It is approached over a hard standing driveway providing off-road parking, and access to a garage. To the front and rear of the property neatly maintained lawn gardens are bordered by mature trees and paved terraces. To the side, covered timber decking provides the perfect setting for alfresco dining with friends and family.

Well-presented throughout the property enters into an enclosed porch that leads through to a hallway where separate internal doors provide access to a cloakroom, a study or third bedroom and a generous family lounge with double doors leading out to the side terrace. A further door from the hallway leads into a modern kitchen dining room with access to the rear. To the first floor, a family bathroom and two bedrooms, both with built in storage, completes the accommodation.