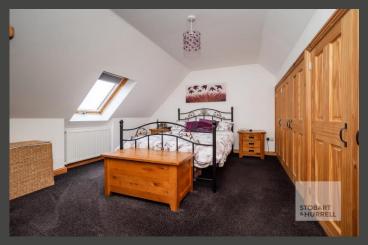

Well-presented throughout the property enters into an enclosed porch that leads through to a hallway where separate internal doors provide access to a cloakroom, a study or third bedroom and a generous family lounge with double doors leading out to the side terrace. A further door from the hallway leads into a modern kitchen dining room with access to the rear. To the first floor, a family bathroom and two bedrooms, both with built in storage, completes the accommodation.