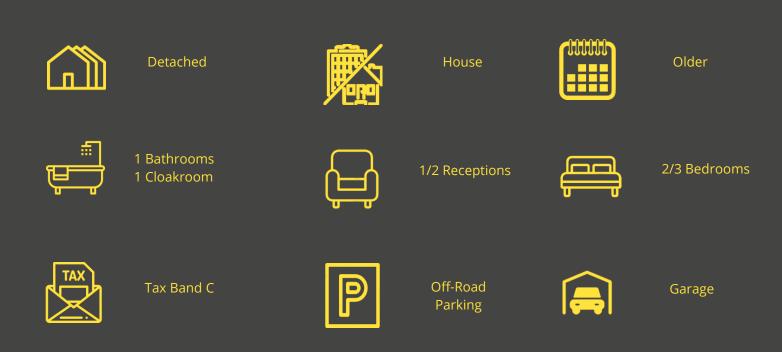

ers into an enclosed porch that leads through to a hallway where separate internal doors provide access to a cloakroom, a study or third bedroom and a generous family lounge with double doors leading out to the side terrace. A further door from the hallway leads into a modern kitchen dining room with access to the rear. To the first floor, a family bathroom and two bedrooms, both with built in storage, completes the accommodation.

The property is further complemented in its close proximity to to the Marriotts Way, a twenty-six off-road footpath, bridleway and cycle route between Norwich and Aylsham. The A47 for easy navigation to the Norfolk coastline, the Norfolk Showground, Norfolk and Norwich hospital, the university of East Anglia, and the A11 with links to the south of the country.



















Whilst every attempt has been made to ensure the accuracy of the floor plan contained here, measurements of doors, windows, rooms and any other items are approximate and no responsibility is taken for any error, omission, or mis-statement. The measurements should not be relied upon for valuation, transaction and/or funding purposes. This plan is for illustrative purposes only and should be used as such by any prospective purchaser or tenant. The services, systems and applicances shown have not been tested and no guarantee as to their operability or efficiency can be given.



**Stobart & Hurrell** Horning Road West, Hoveton, Norfolk NR12 8QJ

www.stobarthurrell.co.uk enquiries@stobarthurrell.co.uk 01603 782 782



## STOBART & HURRELL



STOBART & HURRELL MORTGAGES