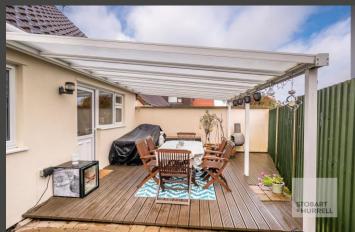

Set back and screened from the road by timber fencing and high hedging, the property enjoys a private setting. It is approached over a hard standing driveway providing off-road parking, and access to a garage. To the front and rear of the property neatly maintained lawn gardens are bordered by mature trees and paved terraces. To the side, covered timber decking provides the perfect setting for alfresco dining with friends and family.